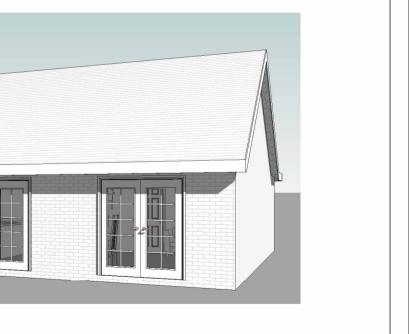

| Client                      |       | -                                                    |                   |            |  |  |  |
|-----------------------------|-------|------------------------------------------------------|-------------------|------------|--|--|--|
| Location                    |       | Land to side,<br>1 Cullum Road,<br>Wheatley OX33 1XD |                   |            |  |  |  |
| Drawing Title               |       | Proposed Street Scene<br>and 3D Views                |                   |            |  |  |  |
| Layout Id                   | GA.02 |                                                      | Date:             | 08/11/2023 |  |  |  |
| Rev.                        | 05    |                                                      | Scale@A3: 1 : 100 |            |  |  |  |
| •HOME IMPROVEMENT•<br>GROUP |       |                                                      |                   |            |  |  |  |