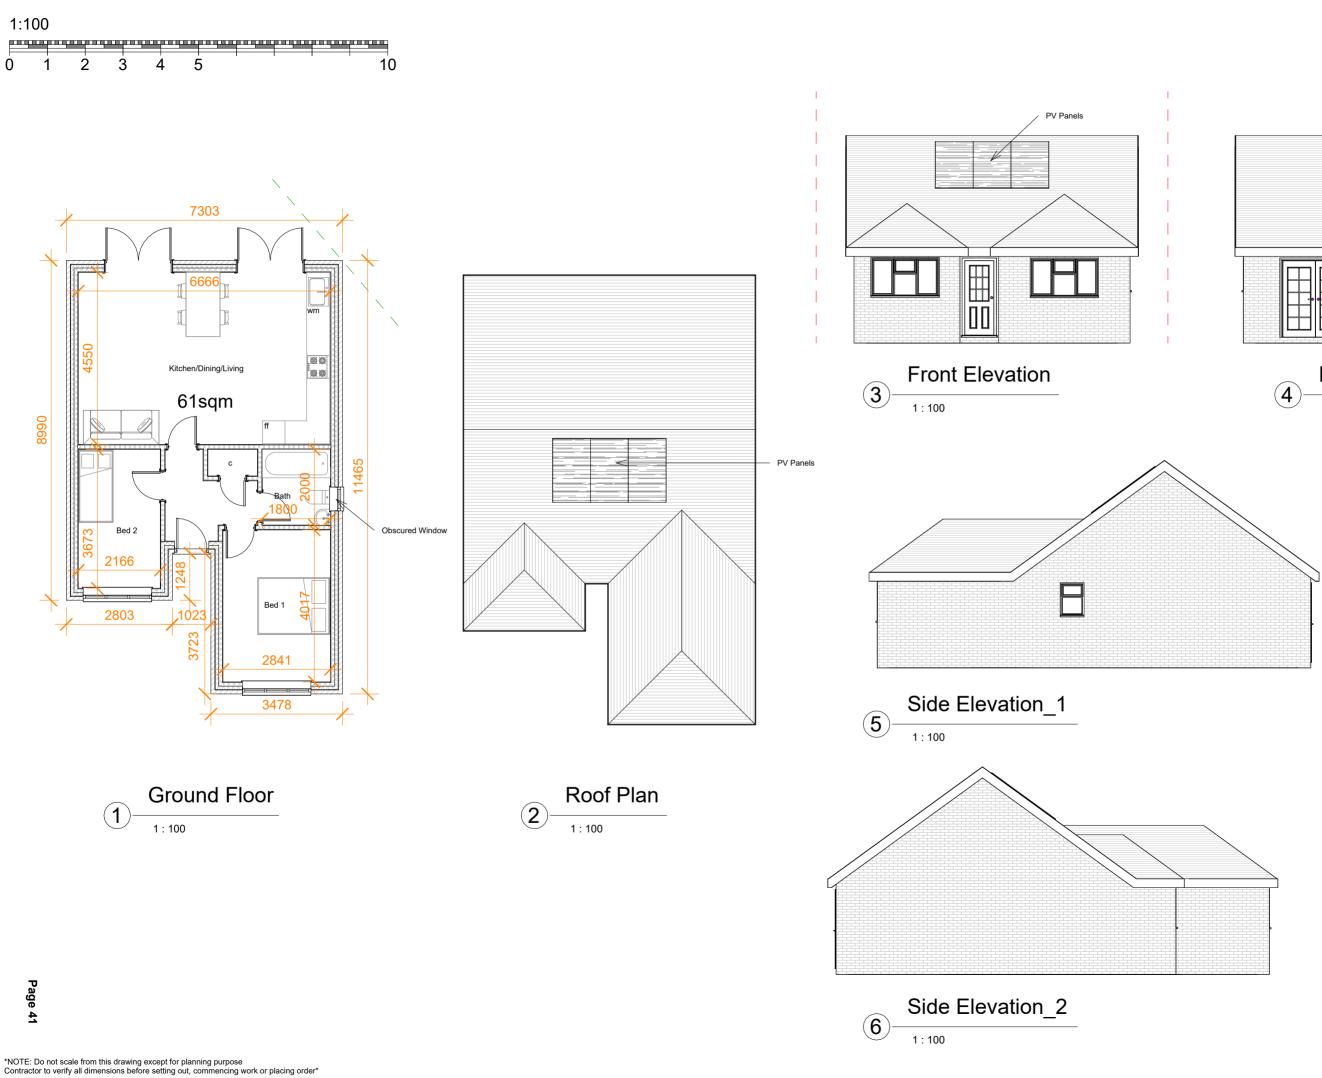

| Client             |       | -                                                    |                   |            |  |  |  |
|--------------------|-------|------------------------------------------------------|-------------------|------------|--|--|--|
| Location           |       | Land to side,<br>1 Cullum Road,<br>Wheatley OX33 1XD |                   |            |  |  |  |
| Drawing Title      |       | Floor Plans and Roof                                 |                   |            |  |  |  |
| Layout Id          | GA.01 |                                                      | Date:             | 08/11/2023 |  |  |  |
| Rev.               | 05    |                                                      | Scale@A3: 1 : 100 |            |  |  |  |
| •HOME IMPROVEMENT• |       |                                                      |                   |            |  |  |  |
| GROUP              |       |                                                      |                   |            |  |  |  |