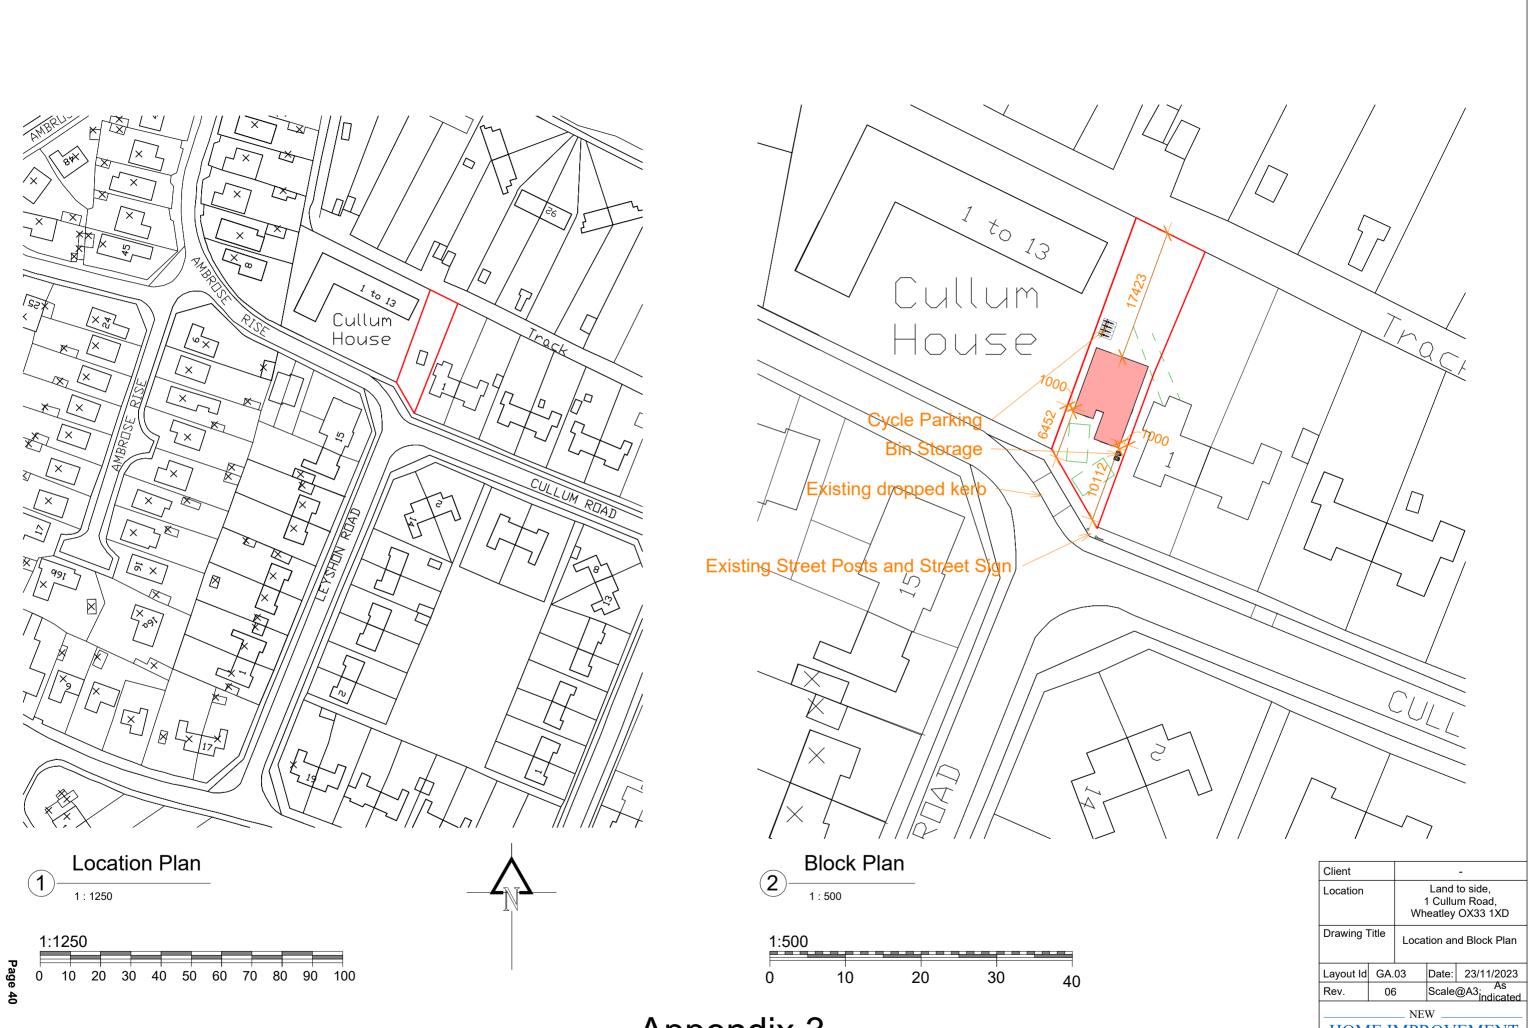

## Appendix 3

| Client                      |       | -                                                    |                          |  |  |  |  |
|-----------------------------|-------|------------------------------------------------------|--------------------------|--|--|--|--|
| Location                    |       | Land to side,<br>1 Cullum Road,<br>Wheatley OX33 1XD |                          |  |  |  |  |
| Drawing Title               |       | Location and Block Plan                              |                          |  |  |  |  |
| Layout Id                   | GA.03 |                                                      | Date:                    |  |  |  |  |
| Rev.                        | 06    |                                                      | Scale@A3 As<br>indicated |  |  |  |  |
| •HOME IMPROVEMENT•<br>GROUP |       |                                                      |                          |  |  |  |  |