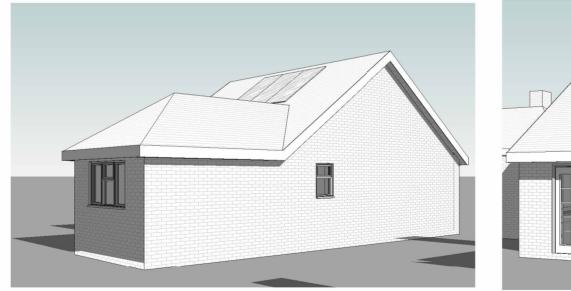

| Client                      |       | -                                                    |                   |            |  |  |  |
|-----------------------------|-------|------------------------------------------------------|-------------------|------------|--|--|--|
| Location                    |       | Land to side,<br>1 Cullum Road,<br>Wheatley OX33 1XD |                   |            |  |  |  |
| Drawing Title               |       | Proposed Street Scene<br>and 3D Views                |                   |            |  |  |  |
| Layout Id                   | GA.02 |                                                      | Date:             | 08/11/2023 |  |  |  |
| Rev.                        | 05    |                                                      | Scale@A3: 1 : 100 |            |  |  |  |
| •HOME IMPROVEMENT•<br>GROUP |       |                                                      |                   |            |  |  |  |