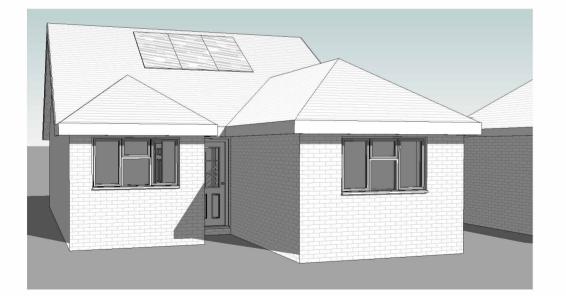

| Client                      |       | -                                                    |                   |            |  |  |  |
|-----------------------------|-------|------------------------------------------------------|-------------------|------------|--|--|--|
| Location                    |       | Land to side,<br>1 Cullum Road,<br>Wheatley OX33 1XD |                   |            |  |  |  |
| Drawing Title               |       | Proposed Street Scene<br>and 3D Views                |                   |            |  |  |  |
| Layout Id                   | GA.02 |                                                      | Date:             | 08/11/2023 |  |  |  |
| Rev.                        | 05    |                                                      | Scale@A3: 1 : 100 |            |  |  |  |
| •HOME IMPROVEMENT•<br>GROUP |       |                                                      |                   |            |  |  |  |