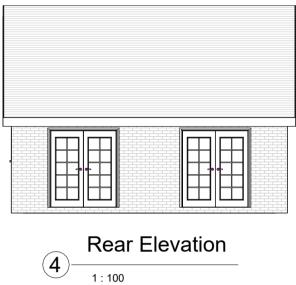

| Client                      |       | -                                                    |                   |            |  |  |  |
|-----------------------------|-------|------------------------------------------------------|-------------------|------------|--|--|--|
| Location                    |       | Land to side,<br>1 Cullum Road,<br>Wheatley OX33 1XD |                   |            |  |  |  |
| Drawing Title               |       | Proposed Street Scene<br>and 3D Views                |                   |            |  |  |  |
| Layout Id                   | GA.02 |                                                      | Date:             | 08/11/2023 |  |  |  |
| Rev.                        | 05    |                                                      | Scale@A3: 1 : 100 |            |  |  |  |
| •HOME IMPROVEMENT•<br>GROUP |       |                                                      |                   |            |  |  |  |