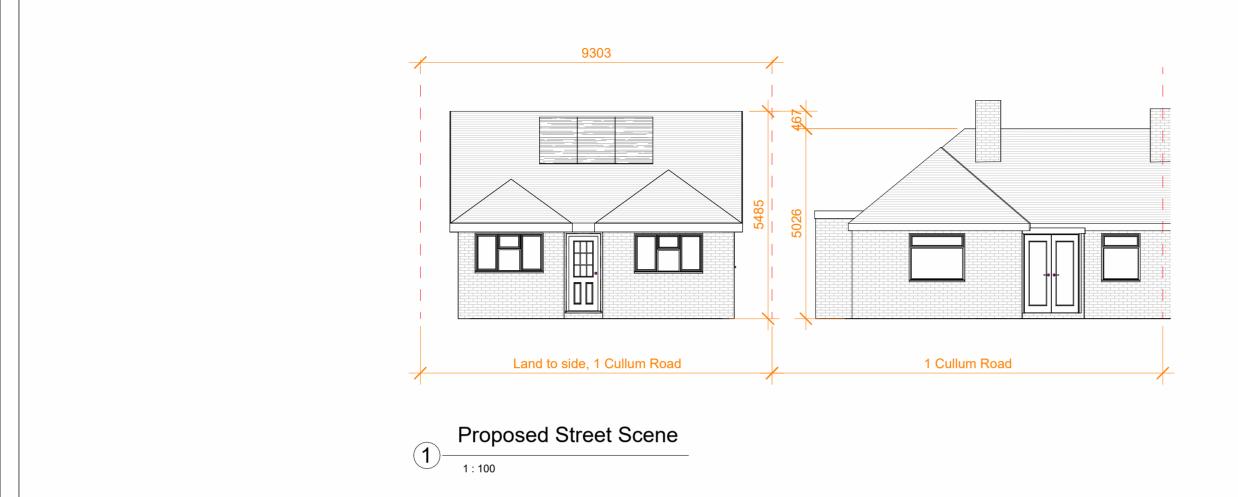

| Client                      |       | -                                                    |                   |            |  |  |  |
|-----------------------------|-------|------------------------------------------------------|-------------------|------------|--|--|--|
| Location                    |       | Land to side,<br>1 Cullum Road,<br>Wheatley OX33 1XD |                   |            |  |  |  |
| Drawing Title               |       | Proposed Street Scene<br>and 3D Views                |                   |            |  |  |  |
| Layout Id                   | GA.02 |                                                      | Date:             | 08/11/2023 |  |  |  |
| Rev.                        | 05    |                                                      | Scale@A3: 1 : 100 |            |  |  |  |
| •HOME IMPROVEMENT•<br>GROUP |       |                                                      |                   |            |  |  |  |